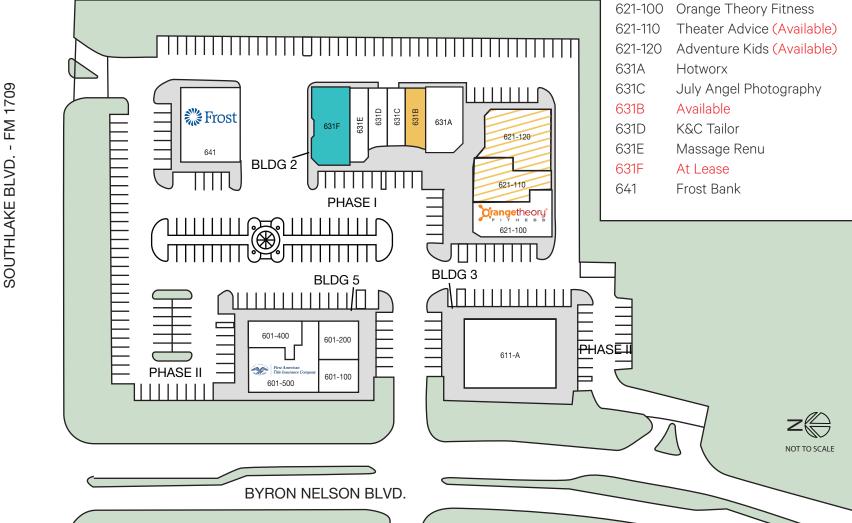

## Current Tenants

| 601-100 | Peace Love & Little Donuts              | 1,200 sf |
|---------|-----------------------------------------|----------|
| 601-200 | Sylvan Learning Center                  | 1,475 sf |
| 601-400 | Peak Physical Therapy                   | 1,628 sf |
| 601-500 | First American Title Company            | 3,376 sf |
| 611-A   | Not Just Soccer                         | 6,315 sf |
| 621-100 | Orange Theory Fitness                   | 3,375 sf |
| 621-110 | Theater Advice <mark>(Available)</mark> | 1,450 sf |
| 621-120 | Adventure Kids <mark>(Available)</mark> | 3,952 sf |
| 631A    | Hotworx                                 | 1,722 sf |
| 631C    | July Angel Photography                  | 1,175 sf |
| 631B    | Available                               | 1,709 sf |
| 631D    | K&C Tailor                              | 1,000 sf |
| 631E    | Massage Renu                            | 1,158 sf |
| 631F    | At Lease                                | 2,429 sf |
| 641     | Frost Bank                              | 4,273 sf |