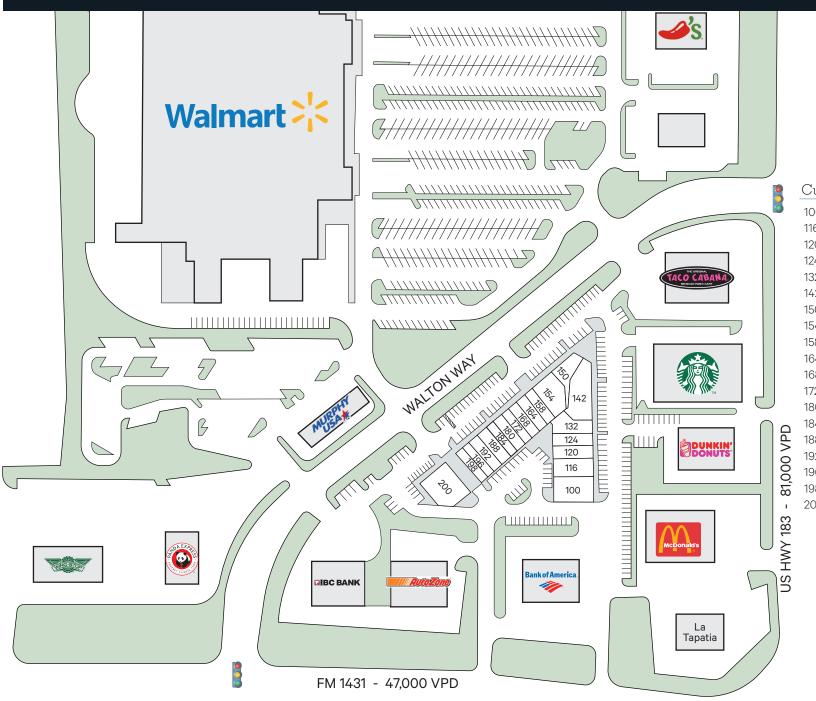

## THE SHOPS AT WHITESTONE | 202 WALTON WAY, CEDAR PARK, TX 78613

## Current Tenants

| 100 | Abby's Crab Shack         | 3,412 sf |
|-----|---------------------------|----------|
| 116 | Lan Foot Spa              | 2,240 sf |
| 120 | Junbi                     | 1,260 sf |
| 124 | Super Donuts              | 1,260 sf |
| 132 | Pho Haus+Bar              | 1,470 sf |
| 142 | Eggs Up                   | 3,000 st |
| 150 | Tandoor by Kababeque      | 1,800 sf |
| 154 | Texas Military Recruiting | 1,863 sf |
| 158 | Little Caesars            | 1,600 sf |
| 164 | Sports Clips              | 1,200 sf |
| 168 | H&R Block                 | 1,540 sf |
| 172 | GameStop                  | 1,540 sf |
| 180 | Rooster's Paint           | 2,400 st |
| 184 | Code Ninjas               | 1,565 sf |
| 188 | VIP Nails                 | 1,200 sf |
| 192 | Pak Mail of Cedar Park    | 1,260 sf |
| 196 | Sally Beauty              | 1,500 sf |
| 198 | Republic Finance          | 1,500 sf |
| 200 | Flow Yoga                 | 4,000 s  |
|     |                           |          |