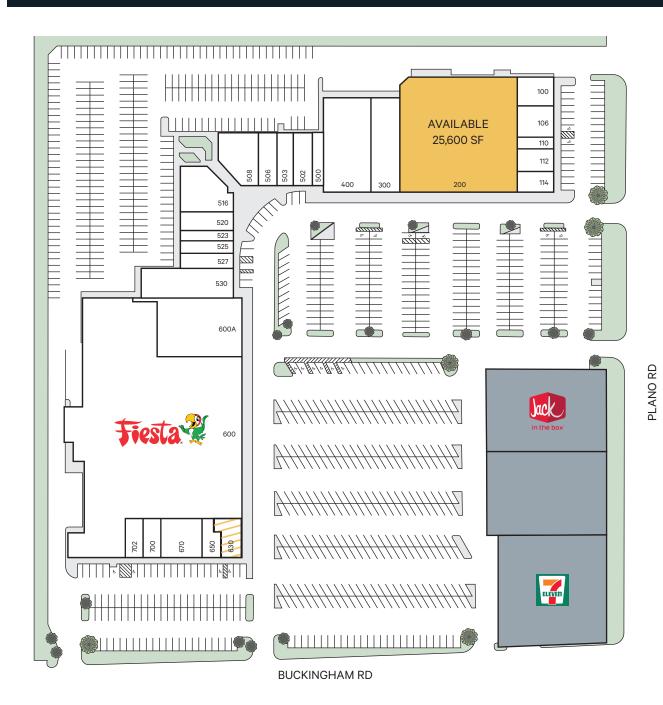

## Available Space

25,600 sf 200

630\* 1,579 sf

Occupied but Available

## **Current Tenants**

| 100     | Domino's Pizza                     | 1,750 sf  |
|---------|------------------------------------|-----------|
| 106     | Buckingham-Plano Rd Vet Clinic     | 2,438 sf  |
| 110-112 | Bright Eyes Vision Clinic          | 2,326 sf  |
| 114     | T-Mobile                           | 1,500 sf  |
| 300     | Leslie's Poolmart                  | 5,264 sf  |
| 400     | Beauty Supply 4U                   | 8,500 sf  |
| 500     | Tino & Girls Hair Salon            | 957 sf    |
| 502     | ACE Cash Express                   | 1,944 sf  |
| 503     | Juarez Barber Shop & Salon         | 1,190 sf  |
| 506     | Clinica Familia la Virgen de Guad. | 1,750 sf  |
| 508     | King Wash & Dry                    | 3,537 sf  |
| 516     | Cowboy Tax                         | 3,551 sf  |
| 520     | Total by Verizon                   | 2,000 sf  |
| 523     | Hollywood Beauty                   | 1,069 sf  |
| 525     | Lopez Auto Insurance               | 1,200 sf  |
| 527     | Nail 'N' Nails                     | 1,400 sf  |
| 530     | Smile Magic Family Dental          | 5,000 sf  |
| 600A    | CenterWell Senior Primary Care     | 9,426 sf  |
| 600     | Fiesta Mart                        | 61,274 sf |
| 630*    | Gamestop                           | 1,579 sf  |
| 650     | Subway                             | 1,380 sf  |
| 670     | Yummy Thai                         | 3,050 sf  |
| 700     | BC Alterations & Gifts             | 1,300 sf  |
| 702     | Dr. Hang T. Phung, MD              | 1,329 sf  |
|         |                                    |           |