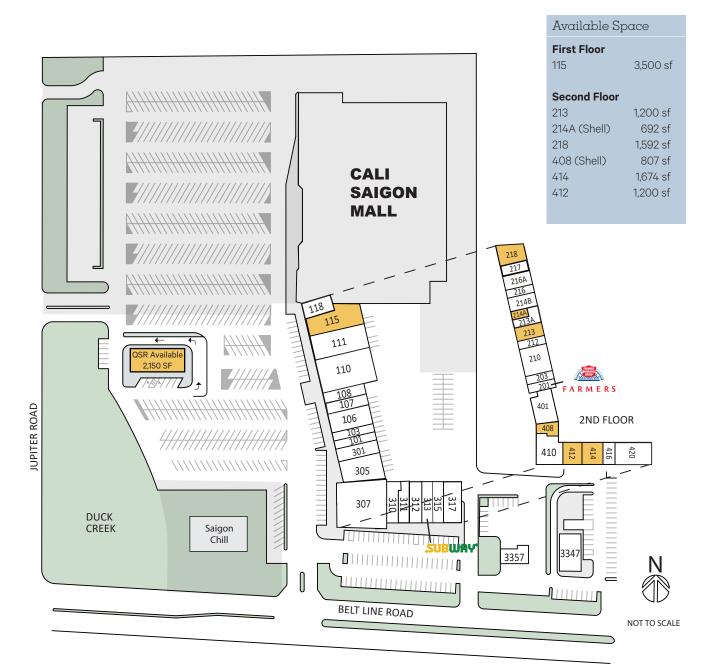

## OAKRIDGE PLAZA SHOPPING CENTER | 3112 N JUPITER RD, GARLAND, TX 75044

| Current Tenants |                             |          |
|-----------------|-----------------------------|----------|
| 101             | Art Bakery                  | 1,250 sf |
| 103             | Blue Sky Salon              | 1,125 sf |
| 106             | Top Nail Supply             | 2,590 sf |
| 107             | Top Nail Supply             | 1,650 sf |
| 108             | Mango Tropical              | 1,500 sf |
| 110             | Isingtec Furniture/Karaoke  | 6,000 sf |
| 111             | Banh Mi So 1                | 4,875 sf |
| 118             | Oura                        | 968 sf   |
| 201             | Farmers Insurance           | 750 sf   |
| 203             | KJ Locksmith                | 700 sf   |
| 210             | Nguyen Dentistry            | 2,700 sf |
| 212             | My Viet, Inc.               | 750 sf   |
| 213A            | VStar Lending               | 708 sf   |
| 214B            | SOL Nails                   | 1,400 sf |
| 216             | 360 Insurance               | 750 sf   |
| 216A            | Lawyer Club, Inc            | 1,375 sf |
| 217             | US-BD Driving School        | 750 sf   |
| 301             | Sai Gon Cha Lua             | 1,559 sf |
| 305             | NamHua                      | 2,850 sf |
| 307             | BBQ King                    | 7,435 sf |
| 310             | Dr. Alex Pham, Chiropractor | 1,430 sf |
| 311             | Boba Heaven                 | 1,230 sf |
| 312             | The Lash Supply             | 1,095 sf |
| 313             | Subway                      | 1,365 sf |
| 315             | Foot Spa                    | 1,867 sf |
| 317             | VIETV                       | 2,843 sf |
| 401             | Golden Tiger Taekwondo      | 2,060 sf |
| 410             | Ultimate Tax Service        | 2,060 sf |
| 416             | Happy Hair Salon            | 923 sf   |
| 420             | Dai An Insurance Agency     | 2,700 sf |
| 3347            | BTJ Wings                   | 2,700 sf |
| 3357            | Oil Depot                   | 1,936 sf |