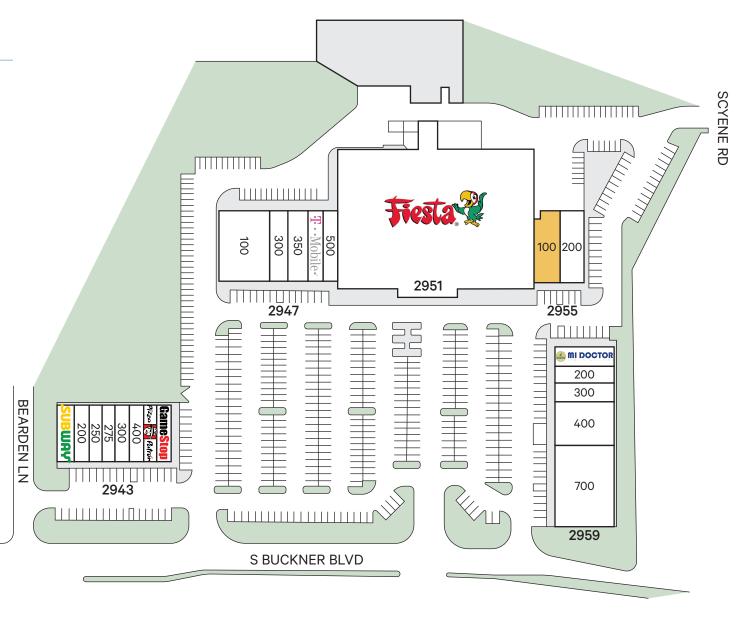

## Current Tenants

| 2943 S BUCKNER BLVD |                             |           |  |
|---------------------|-----------------------------|-----------|--|
| 100                 | Subway                      | 1,480 sf  |  |
| 200                 | Tip 2 Toe Nail Salon        | 1,460 sf  |  |
| 250                 | Crispy Chicken & Rice       | 1,180 sf  |  |
| 275                 | Freeway Insurance           | 1,095 sf  |  |
| 300                 | Los Jarritos                | 1,480 sf  |  |
| 400                 | Ameritax                    | 1,480 sf  |  |
| 500                 | Pizza Patron                | 1,489 sf  |  |
| 600                 | Gamestop                    | 1,489 sf  |  |
| 2947 S BUCKNER BLVD |                             |           |  |
| 100                 | Bear Creek Dental           | 7,000 sf  |  |
| 300                 | La Michoacan Plus Ice Cream | 2,500 sf  |  |
| 350                 | La Campina Salvadorena      | 2,500 sf  |  |
| 400                 | T-Mobile                    | 2,000 sf  |  |
| 500                 | Buckner Village Pharmacy    | 2,000 sf  |  |
| 2951 S BUCKNER BLVD |                             |           |  |
| 2951                | Fiesta                      | 53,610 sf |  |

## 2955 S BUCKNER BLVD

200 Dollar Store 2959 S BUCKNER BLVD

| 100 | Mi Doctor          | 2,400 sf |
|-----|--------------------|----------|
| 200 | Luces Beauty Salon | 1,200 sf |
| 300 | Oportun            | 1,200 sf |
| 400 | Big Super Wash     | 4,800 sf |
| 700 | MD Family Clinic   | 9,600 sf |
|     |                    |          |

3,000 sf

## Available Space

## 2955 S BUCKNER BLVD

3,904 sf 100

\* Occupied but available