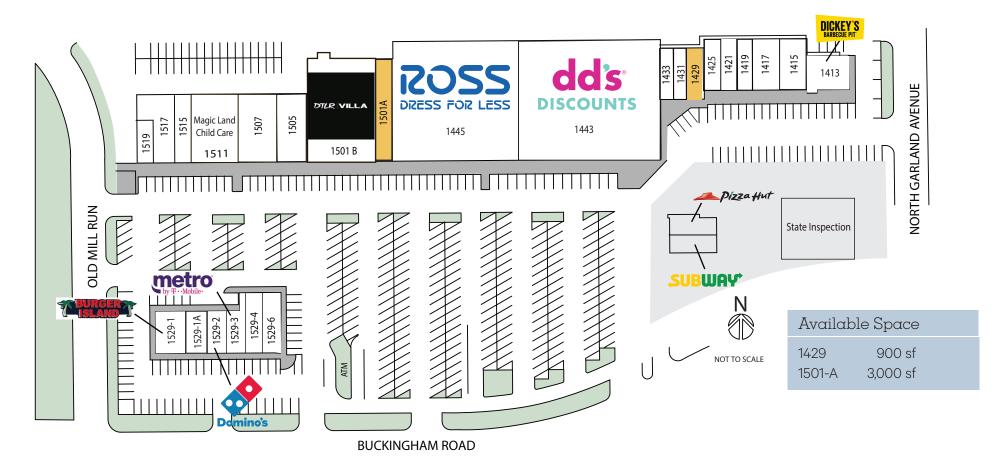

## Current Tenants

| 1529-1  | Burger Island                | 2,250 sf | 1505   | James Yan DDS       | 2,360 sf  | 1421             | Pharmacy                 | 1,800 sf |
|---------|------------------------------|----------|--------|---------------------|-----------|------------------|--------------------------|----------|
| 1529-1A | Mariscos Sinaloa             | 692 sf   | 1507   | Helen Beauty Supply | 4,000 sf  | 1419             | Herbalife                | 900 sf   |
| 1529-2  | Domino's Pizza               | 1,500 sf | 1501 B | DTLR Villa          | 9,000 sf  | 1417             | Hair Creations           | 1,800 sf |
| 1529-3  | Metro by T-Mobile            | 1,310 sf | 1445   | Ross Dress for Less | 22,000 sf | 1415             | Clinica Hispana San Jose | 1,500 sf |
| 1529-4  | Freeway Insurance            | 1,293 sf | 1443   | DD's Discount       | 22,100 sf | 1413             | Dickey's BBQ             | 2,000 sf |
| 1529-6  | Buckingham Beer & Wine       | 1,400 sf | 1433   | Hair Braiding       | 900 sf    |                  |                          |          |
| 1519    | Magic Land Child Care Center | 3,725 sf | 1431   | Jagwan Insurance    | 1,200 sf  | Mobil            |                          | 352 sf   |
| 1515    | ML Academy                   | 1,870 sf | 1425   | Electronic Repair   | 1,200 sf  | Pizza Hut/Subway |                          | 2,280 sf |
| 1511    | Magic Land Child Care        | 4,000 sf |        |                     |           |                  |                          |          |