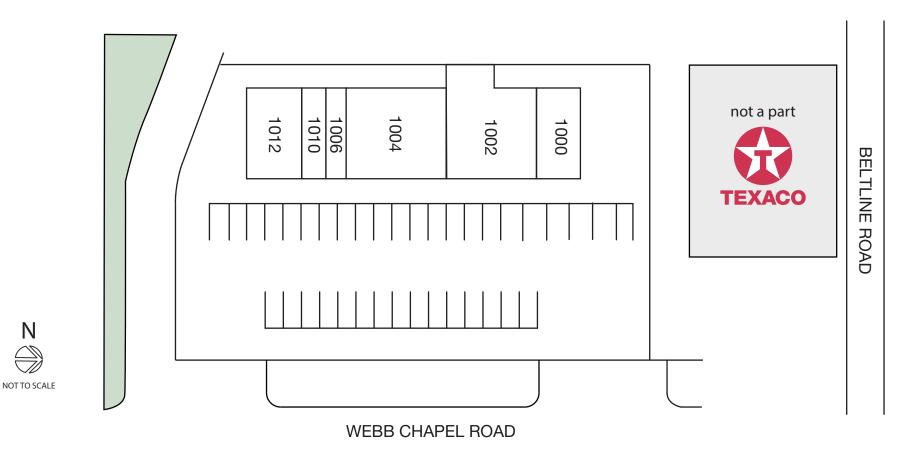

| -        | _        |
|----------|----------|
| Curront  | Tenants  |
| CULLEIII | TEHIOTHS |

Ν

| 1000 |                        |          |
|------|------------------------|----------|
| 1000 | Caribbean Cafe         | 1,845 sf |
| 1002 | Yaki Bowl              | 1,350 sf |
| 1004 | Convenience Store      | 2,306 sf |
| 1006 | Arles Hair Salon       | 450 sf   |
| 1010 | Old Tyme Barbershop    | 540 sf   |
| 1012 | Fito's Tacos de Trompo | 1,080 sf |