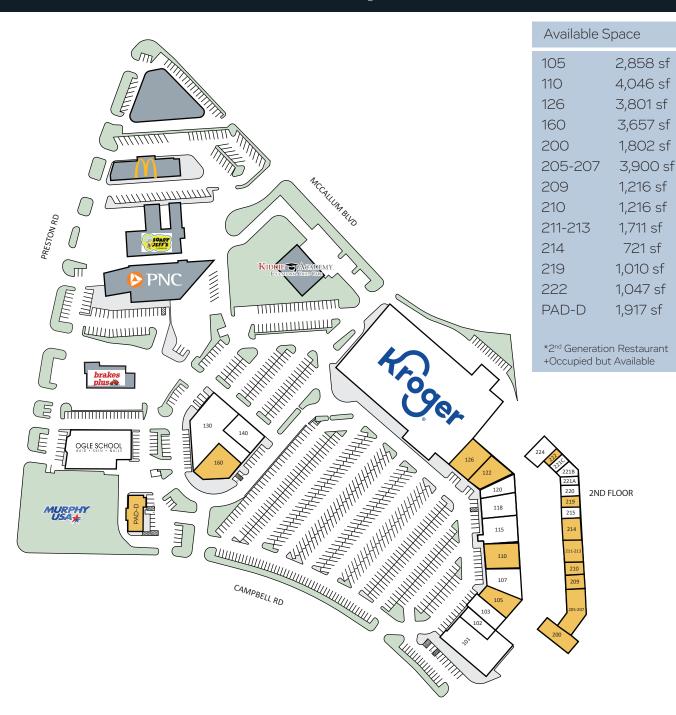

## **Current Tenants**

| 300   | Kroger                  | 62,828 st |
|-------|-------------------------|-----------|
| 101   | Action Behavior Center  | 9,312 sf  |
| 102   | Hot Pizza               | 1,432 sf  |
| 103   | Image Cleaners          | 2,060 sf  |
| 107   | Iris Nails              | 3,178 sf  |
| 115   | Shebelle Ethiopian      | 3,981 sf  |
| 118   | Knot 2 Shaggy           | 3,130 sf  |
| 120   | Sharkey's Cuts for Kids | 1,088 sf  |
| 122   | Veterinarian            | 3,968 sf  |
| 140   | Harutaka Sushi          | 3,534 sf  |
| 215   | Soul Friends Yoga       | 1,990 sf  |
| 220   | Terminix                | 722 sf    |
| 221A  | RS Diamond Broker       | 935 sf    |
| 221B  | Epic Office             | 1,784 sf  |
| 221C  | The Photo Space         | 933 sf    |
| 224   | North Dallas Smiles     | 2,748 sf  |
| 130   | Ovation Salon Suites    | 8,915 sf  |
| 17174 | Ogle Beauty School      | 10,710 sf |