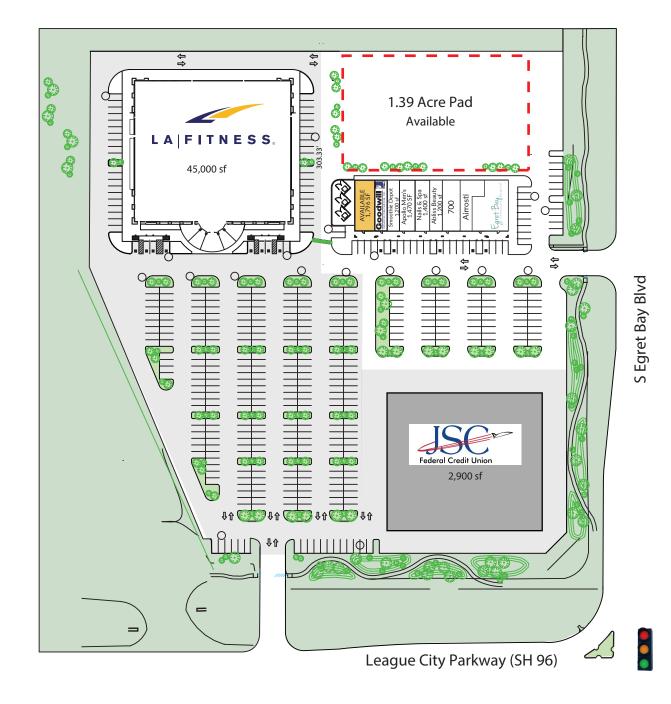

## TUSCAN LAKES | NWC OF LEAGUE CITY PKWY & SEGRET BAY BLVD, LEAGUE CITY, TX 77573

## Available Space Outparcel 2 1.39 acres 100 1,796 sf

## Current Tenants

| 200  | Goodwill             | 1,200 sf |
|------|----------------------|----------|
| 300  | Smoothie Depot Cafe  | 1,200 sf |
| 400  | Apollo Men's Health  | 1,470 sf |
| 500  | Tuscan Nails         | 1,400 sf |
| 600  | Abliss Beauty Studio | 1,200 sf |
| 700  | League City Florist  | 1,500 sf |
| 800  | Airrosti             | 1,598 sf |
| 1000 | Egret Bay            | 3,282 sf |
|      | Veterinary Hospital  |          |