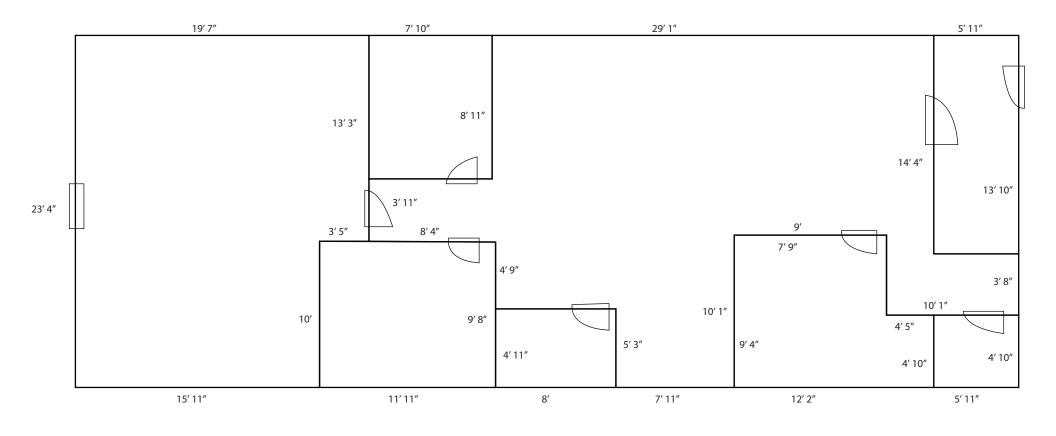

|
|----------|--------------------------|
| 1208-500 | Hunan Lion Restaurant    |
| 1208-400 | Aqua Tots Swim School    |
| 1208-300 | O'Reilly Auto Parts      |
| 1208-200 | Piranha Records          |
| 1208-100 | Autism Learning Partners |
| 1102-700 | Pok-E-Jo's               |
| 1204-600 | Avis Rent-A-Car          |
| 1202-500 | TSO                      |
| 1200-400 | Aaron's Rents            |
| 1114-300 | Sonrisa Family Dentistry |
| 1112-200 | Dollar Tree              |
| 1112-100 | Gattiland                |
| 1110-500 | Stall Jewelers           |
| 1110-400 | Nail Salon               |
| 1110-300 | Thundercloud Subs        |
| 1110-200 | Livingston Hearing Aids  |
| 1110-100 | T-Mobile                 |
| 1108     | Taco Bell                |





$$4' = 1''$$
 Ceiling = 10'