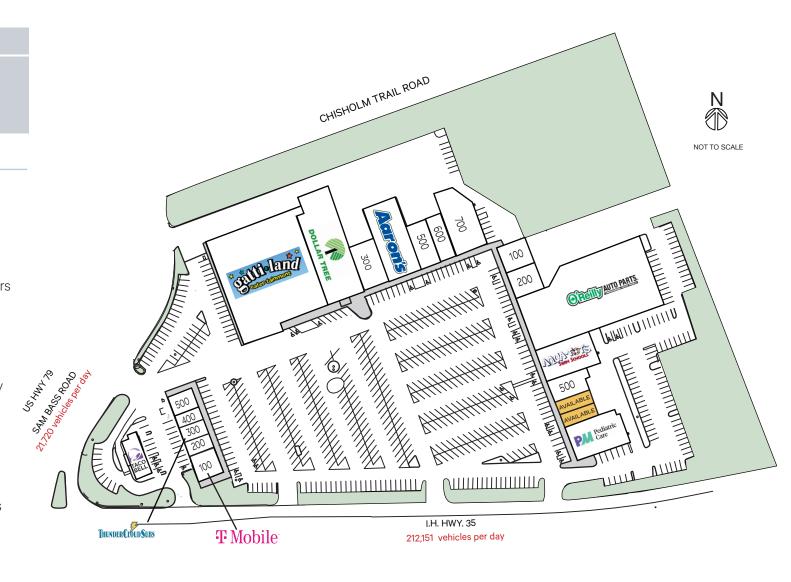

## Available Space

1208-600\*\* 1,600 sf 1208-700 1,600 sf \*\*Available 8/1/2025

## Current Tenants

| 1208-900 | PM Pediatrics            |
|----------|--------------------------|
| 1208-500 | Hunan Lion Restaurant    |
| 1208-400 | Aqua Tots Swim School    |
| 1208-300 | O'Reilly Auto Parts      |
| 1208-200 | Piranha Records          |
| 1208-100 | Autism Learning Partners |
| 1102-700 | Pok-E-Jo's               |
| 1204-600 | Avis Rent-A-Car          |
| 1202-500 | TSO                      |
| 1200-400 | Aaron's Rents            |
| 1114-300 | Sonrisa Family Dentistry |
| 1112-200 | Dollar Tree              |
| 1112-100 | Gattiland                |
| 1110-500 | Stall Jewelers           |
| 1110-400 | Nail Salon               |
| 1110-300 | Thundercloud Subs        |
| 1110-200 | Livingston Hearing Aids  |
| 1110-100 | T-Mobile                 |
| 1108     | Taco Bell                |